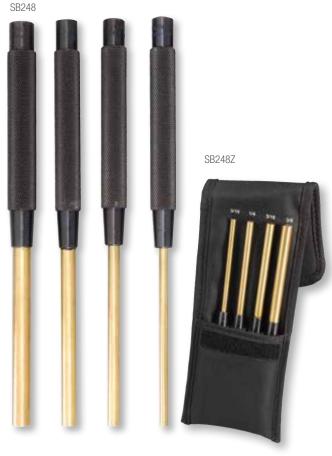

## 8248 Brass Drive Pin Punches for Machine Shop and Motor Service Work

- Same features as 248 extended length drive pin punches, but in a softer brass construction ideal for more delicate work
- Available in four sizes from 3/16" to 3/8" and as a full set of four in an attractive fabric pouch

| 248 and B248 Drive Pin Punches |                            |             |            |    |        |      |                |  |
|--------------------------------|----------------------------|-------------|------------|----|--------|------|----------------|--|
| 248                            |                            | B248 Brass  | B248 Brass |    | Length |      | Diameter Punch |  |
| Cat. No.                       | EDP                        | Cat. No.    | EDP        | in | mm     | in   | mm             |  |
| 248A                           | 51181                      |             |            |    |        | 1/8  | 3              |  |
| 248B                           | 51182                      | B248B       | 12460      |    |        | 3/16 | 5              |  |
| 248C                           | 51183                      | B248C       | 12461      | 8  | 200    | 1/4  | 6              |  |
| 248D                           | 51184                      | B248D       | 12462      |    |        | 5/16 | 8              |  |
| 248E                           | 51185                      | B248E       | 12463      |    |        | 3/8  | 9.5            |  |
| 248 and B248                   | <b>Drive Pin Punch Set</b> | ts          |            |    |        |      |                |  |
| Cat. No.                       | EDP                        | Description |            |    |        |      |                |  |

| 248 and B248 Drive Pin Punch Sets |       |                                                            |  |  |  |
|-----------------------------------|-------|------------------------------------------------------------|--|--|--|
| Cat. No.                          | EDP   | Description                                                |  |  |  |
| S248PC                            | 51186 | Set of 5 Punches (1 of Each Size) in Protective Vinyl Case |  |  |  |
| S248                              | 51187 | Set of 5 Punches (1 of Each Size) in Plain Box             |  |  |  |
| SB248Z                            | 12464 | Set of 4 Brass Punches (1 of Each Size) in Fabric Pouch    |  |  |  |