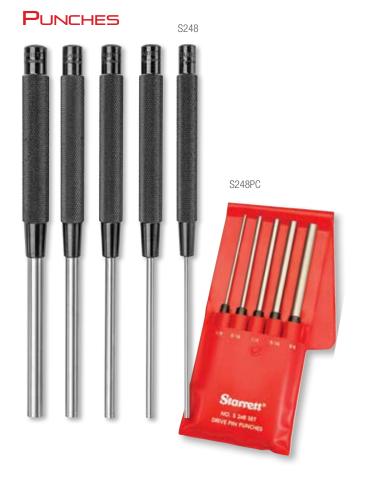

## 248 Drive Pin Punches for Machine Shop and Motor Service Work

- Extra-long drive pin punches, measuring 8" (200mm). The bodies are 4-1/2" (115mm) and the drive pin sections are 3-1/2" (90mm) long.
- Well-proportioned, hardened, properly tempered with a knurled grip
- Designed to withstand hard use
- Provide a most satisfactory punch for machine shop and motor service work
- Diameter of punches is slightly less than listed

| 248 and B248 Drive Pin Punches |                            |             |            |    |        |      |                |  |
|--------------------------------|----------------------------|-------------|------------|----|--------|------|----------------|--|
| 248                            |                            | B248 Brass  | B248 Brass |    | Length |      | Diameter Punch |  |
| Cat. No.                       | EDP                        | Cat. No.    | EDP        | in | mm     | in   | mm             |  |
| 248A                           | 51181                      |             |            |    |        | 1/8  | 3              |  |
| 248B                           | 51182                      | B248B       | 12460      |    |        | 3/16 | 5              |  |
| 248C                           | 51183                      | B248C       | 12461      | 8  | 200    | 1/4  | 6              |  |
| 248D                           | 51184                      | B248D       | 12462      |    |        | 5/16 | 8              |  |
| 248E                           | 51185                      | B248E       | 12463      |    |        | 3/8  | 9.5            |  |
| 248 and B248                   | <b>Drive Pin Punch Set</b> | ts          |            |    |        |      |                |  |
| Cat. No.                       | EDP                        | Description |            |    |        |      |                |  |

| 248 and B248 Drive Pin Punch Sets |       |                                                            |  |  |  |
|-----------------------------------|-------|------------------------------------------------------------|--|--|--|
| Cat. No.                          | EDP   | Description                                                |  |  |  |
| S248PC                            | 51186 | Set of 5 Punches (1 of Each Size) in Protective Vinyl Case |  |  |  |
| S248                              | 51187 | Set of 5 Punches (1 of Each Size) in Plain Box             |  |  |  |
| SB248Z                            | 12464 | Set of 4 Brass Punches (1 of Each Size) in Fabric Pouch    |  |  |  |